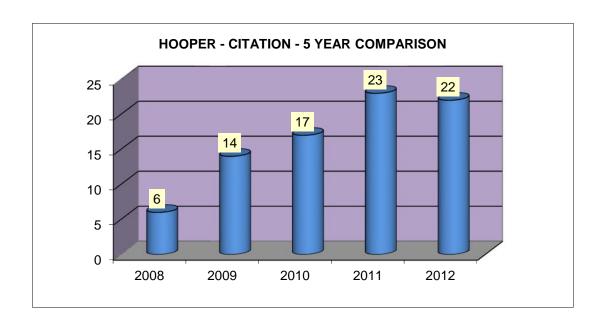

#### HOOPER CITY CITATION 5 YEAR COMPARISON FOR THE MONTH OF JUNE - 2012

| 6    | 14   | 17   | 23   | 22   |
|------|------|------|------|------|
| 2008 | 2009 | 2010 | 2011 | 2012 |