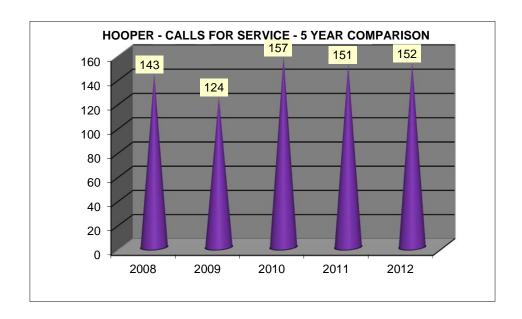

#### HOOPER CITY \* CALLS FOR SERVICE FOR THE MONTH OF JUNE 2012

\*Calls that were received at our dispatch center and were dispatched out

| 143  | 124  | 157  | 151  | 152  |
|------|------|------|------|------|
| 2008 | 2009 | 2010 | 2011 | 2012 |